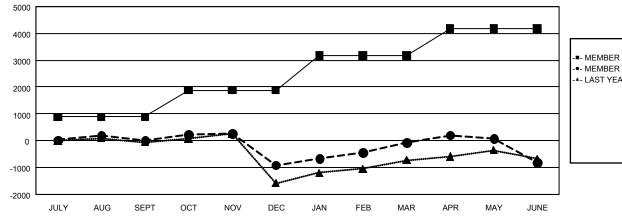

## GMT MONTHLY MEMBERSHIP PROGRESS REPORT

GAT Constitutional Area 8

Results as of: 6/30/2024

REPORT DOES NOT INCLUDE CLUBS IN UNDISTRICTED AREAS.

| Clubs                 |               |           |               | Members               |                           |                         |                                                    |  |
|-----------------------|---------------|-----------|---------------|-----------------------|---------------------------|-------------------------|----------------------------------------------------|--|
| RESULTS FOR 2023-2024 |               |           |               | RESULTS FOR 2023-2024 |                           |                         |                                                    |  |
| QUARTER               | NEW CLUB GOAL | NEW CLUBS | DROPPED CLUBS | QUARTER               | MEMBER GROWTH<br>NET GOAL | MEMBER GROWTH<br>ACTUAL | DROPPED<br>MEMBERS ACTUAL<br>(including transfers) |  |
| JULY/AUG/SEPT         | 30            | 16        | 19            | JULY/AUG/SEPT         | 886                       | 1,738                   | 1,547                                              |  |
| OCT/NOV/DEC           | 4             | 25        | 39            | OCT/NOV/DEC           | 998                       | 2,385                   | 3,127                                              |  |
| JAN/FEB/MAR           | 52            | 17        | 9             | JAN/FEB/MAR           | 1,289                     | 2,162                   | 1,072                                              |  |
| APR/MAY/JUNE          | 31            | 55        | 39            | APR/MAY/JUNE          | 1,013                     | 2,721                   | 3,108                                              |  |

MEMBER GROWTH NET GOAL

--- MEMBER GROWTH ACTUAL

- LAST YEAR MEMBERSHIP ACTUAL

| DROPPED CLUBS: 105 |       | 1,124 CLUBS OF 1,649 ADDED 1 OR<br>MORE NEW MEMBERS | GENDER DISTRIBUTION<br>MALE 20,825 (58.83%) |                 |       |
|--------------------|-------|-----------------------------------------------------|---------------------------------------------|-----------------|-------|
| DROPPED MEMBERS    |       |                                                     | FEMALE                                      | 14,544 (41.08%) |       |
| DECEASED           | 166   | CLICK HERE FOR CUMULATIVE                           | TOTAL FAMILY UNIT MEMBERS 4,                |                 | 4,095 |
| CLUB CANCELLED     | 1,462 | MEMBERSHIP DATA                                     |                                             |                 | 0.007 |
| OTHER 7,222        |       |                                                     | FAMILY MEMBERS PAYING HALF                  |                 | 2,367 |
| TOTAL              | 8,850 |                                                     |                                             |                 |       |