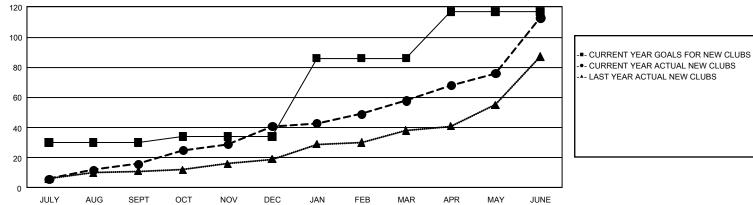

## GMT MONTHLY MEMBERSHIP PROGRESS REPORT

GAT Constitutional Area 8

Results as of: 6/30/2024

REPORT DOES NOT INCLUDE CLUBS IN UNDISTRICTED AREAS.

| Clubs                 |               |           |               | Members               |                           |                         |                                                    |  |
|-----------------------|---------------|-----------|---------------|-----------------------|---------------------------|-------------------------|----------------------------------------------------|--|
| RESULTS FOR 2023-2024 |               |           |               | RESULTS FOR 2023-2024 |                           |                         |                                                    |  |
| QUARTER               | NEW CLUB GOAL | NEW CLUBS | DROPPED CLUBS | QUARTER               | MEMBER GROWTH<br>NET GOAL | MEMBER GROWTH<br>ACTUAL | DROPPED<br>MEMBERS ACTUAL<br>(including transfers) |  |
| JULY/AUG/SEPT         | 30            | 16        | 19            | JULY/AUG/SEPT         | 886                       | 1,738                   | 1,547                                              |  |
| OCT/NOV/DEC           | 4             | 25        | 39            | OCT/NOV/DEC           | 998                       | 2,385                   | 3,127                                              |  |
| JAN/FEB/MAR           | 52            | 17        | 9             | JAN/FEB/MAR           | 1,289                     | 2,162                   | 1,072                                              |  |
| APR/MAY/JUNE          | 31            | 55        | 39            | APR/MAY/JUNE          | 1,013                     | 2,721                   | 3,108                                              |  |